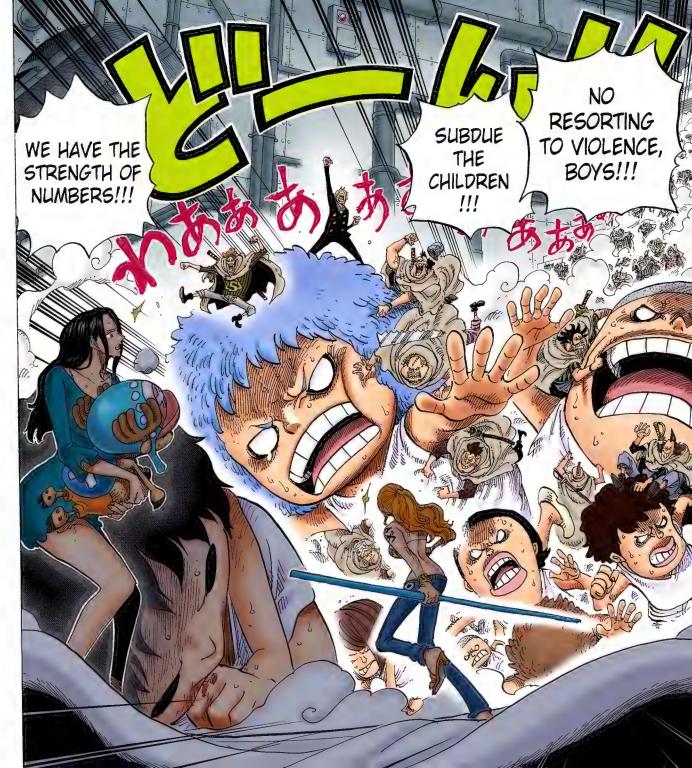

#### Brook ブルック

\* ながく こうがまり & \* もの となるも、大スター 手長族に捕まり見世物となるも、大スター \*ソウルキング、プルックとして合流。

「音楽家」 職営会3300万度

一堂に会し、島に戦火が拡がる!!ローの提案に乗り、「海賊同盟」を結んだルフィ達は、シーザー誘拐を企てるが失敗し、囚われの身に。そこで明かされた事実…。シーザーは島で化学兵器の実験をし、闇の仲買人に売ろうとしていた。その仲買人の一人が何と子供達誘拐事件の黒幕・ドフラミンゴだった!!全ては彼らの思惑通りに事が進んでいたが、ローのより事情により解放されたルフィ達が、その陰謀に立ち向かうべく、反撃に出る!!